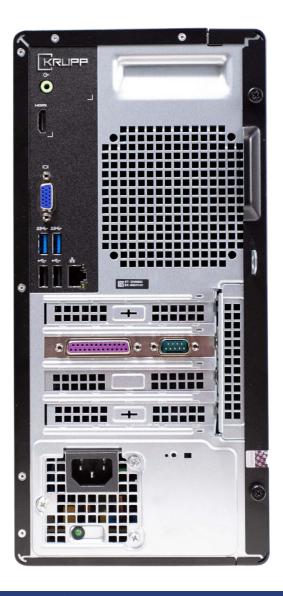

# AI SPECIALIZED WORKSTATION

The Krupp AI specialized workstation KT-AIPC-001 has powerful resources that enabling optimized AI platform integration will meet the needs of compact comprehensive AI system development. With a powerful GPU-based device optimizer, it improves performance for AI-intensive businesses.

MODEL: KT-AIPC-001