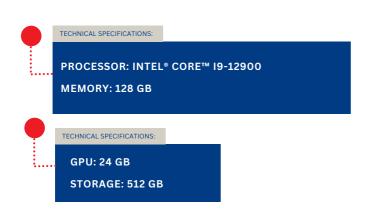

AI-intensive businesses.

MODEL: KT-AIPC-001





## FEATURES:



#### **Analytics Power:**

Provides an exclusive analytics feature for workload and system insights that help create personalized performance and also generate reports within analytics to get system diagnostics and productivity gains.

#### Simplified manageability:

Provides a seamless experience for both end-users and IT decision makers through deployment updates and simultaneously optimize multiple PCs remotely via centralized management.

#### Improved performance:

Supports analysation on user's preferred apps to boost performance.

### Optimized for the best connectivity:

Enables joining the best network available and prioritizes traffic for conferencing apps, wherever user work.







## TECHNICAL SPECIFICATIONS: