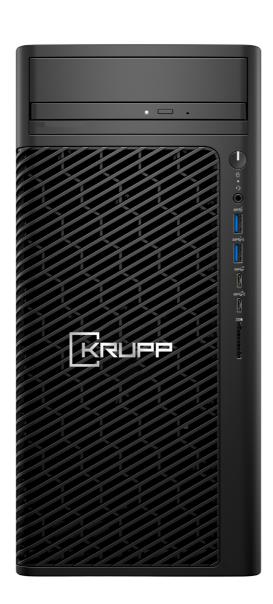

# AI SPECIALIZED WORKSTATION

The Krupp AI specialized workstation KT-AIPC-001 has powerful resources that enabling optimized AI platform integration will meet the needs of compact comprehensive AI system development. With a powerful GPU-based device optimizer, it improves performance for AI-intensive businesses.

MODEL: KT-AIPC-001