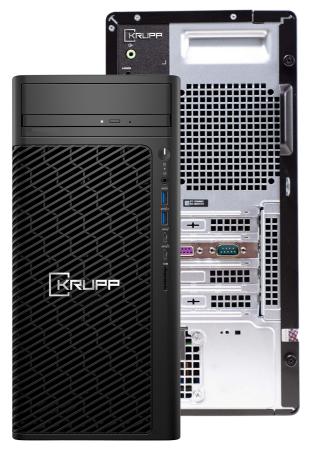

# AI SPECIALIZED WORKSTATION

The Krupp AI specialized workstation KT-AIPC-001 has powerful resources that enabling optimized AI platform integration will meet the needs of compact comprehensive AI system development. With a powerful GPU-based device optimizer, it improves performance for AI-intensive businesses.

MODEL: KT-AIPC-001