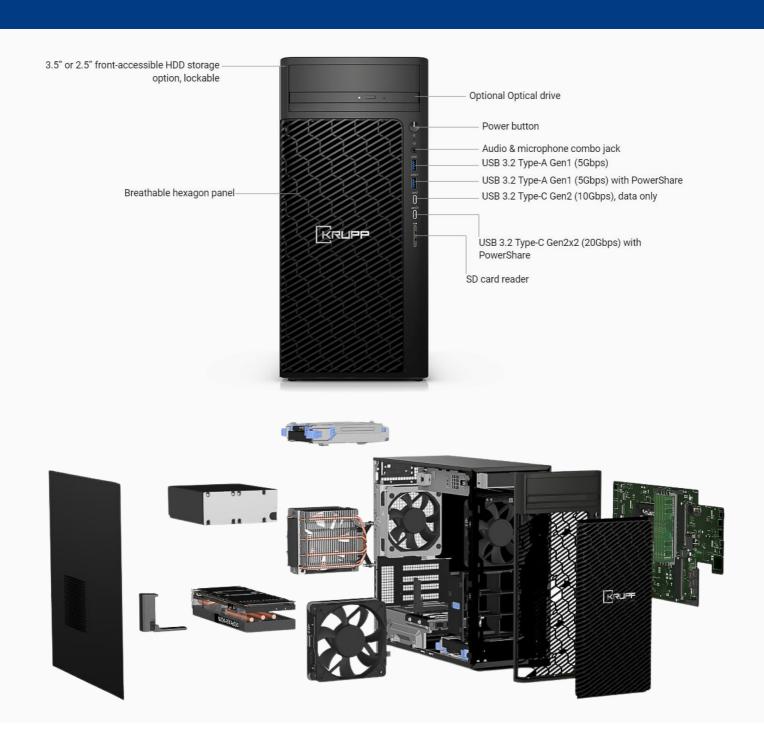

zer, it improves performance for AI-intensive businesses.

MODEL: KT-AIPC-001





## FEATURES:



#### **Analytics Power:**

Provides an exclusive analytics feature for workload and system insights that help create personalized performance and also generate reports within analytics to get system diagnostics and productivity gains.

#### Simplified manageability:

Provides a seamless experience for both end-users and IT decision makers through deployment updates and simultaneously optimize multiple PCs remotely via centralized management.

#### Improved performance:

Supports analysation on user's preferred apps to boost performance.

### Optimized for the best connectivity:

Enables joining the best network available and prioritizes traffic for conferencing apps, wherever user work.







## TECHNICAL SPECIFICATIONS: