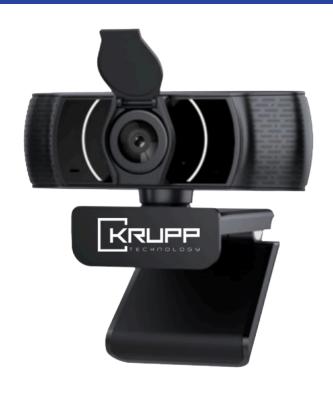

#### **Product Overview**

KT-IDC35s is a 1080P, equivalent to 1920 x 1080 pixels, HD USB camera that provides a professional quality video and audio experience for users. It not only equips with best-in-class camera whose hozizontal field of view is up to 84.5°, but also integrates built-in omnidirectional microphone that can clearly pick up audio from up to 3 meters away. KT-IDC35s can work with mainstream video conferencing platforms, providing high compatibility and seamless integration for people in both business and life scenarios.